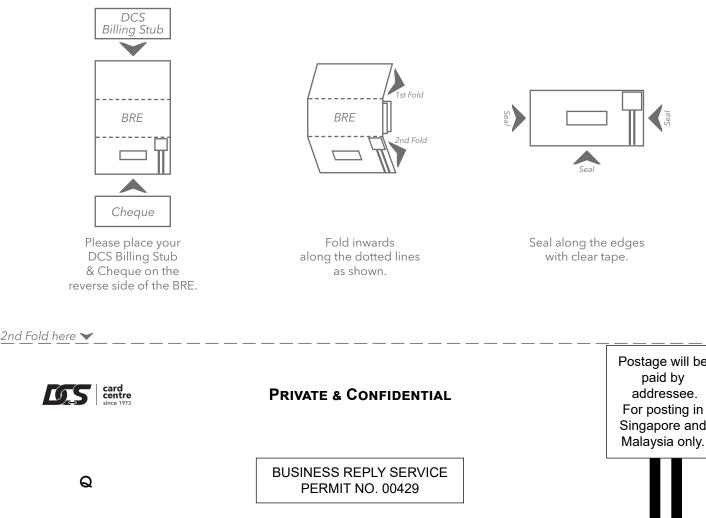

Please

- > make your cheque payable to DCS Card Centre Pte. Ltd.
- sign your cheque & write your card number(s) on the back of the cheque
- > indicate the payment amount for each card (when paying for multiple cards)
- > enclose the bill stub to avoid delay in processing

## Please do **NOT**

- staple the cheque to your bill stub
- fold the bill stub
- send cash by post
- send post-dated cheques

To change Billing Address, Phone Number(s) or Email Address:

- Visit: www.dcscc.com & click on Contact Us OR
- Fax to: 6294 0534

Please visit our website **www.dcscc.com** for other information.

1st Fold here 🗡

հովովիվելիների DCS CARD CENTRE PTE, LTD, 197300502W ORCHARD P.O. BOX 15 SINGAPORE 912301 REPUBLIC OF SINGAPORE

Postage will be paid by addressee. For posting in Singapore and